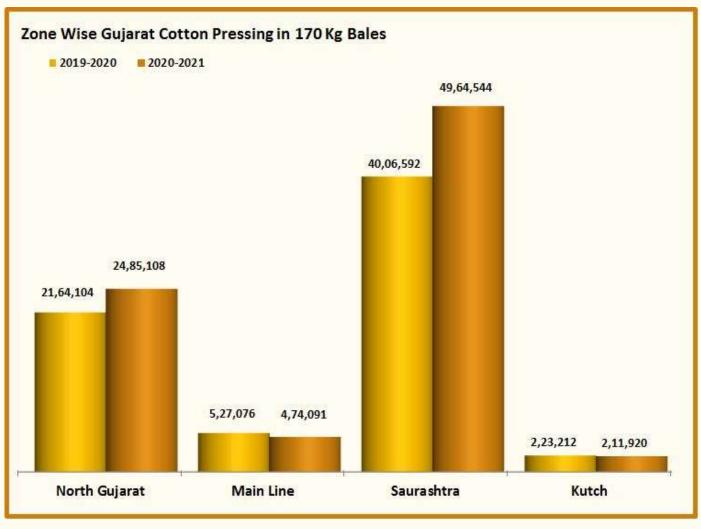

| Gujcot Trade Association             |                                                                     |           |           |           |           |           |  |  |  |
|--------------------------------------|---------------------------------------------------------------------|-----------|-----------|-----------|-----------|-----------|--|--|--|
| Gujarat Pressing Summary 31-Mar-2021 |                                                                     |           |           |           |           |           |  |  |  |
| 2020-21                              | CUMULATIVE PRESSING (IN 170 Kgs)                                    |           |           |           |           |           |  |  |  |
|                                      | Mar-20 Feb-21 Mar-21 M/M Change (In Bales) Y/Y Change (In 8) (In %) |           |           |           |           |           |  |  |  |
| Shankar 6                            |                                                                     |           |           |           |           |           |  |  |  |
| Saurashtra                           | 40,06,592                                                           | 42,69,904 | 49,60,542 | 6,90,638  | 9,53,950  | 23.81%    |  |  |  |
| North Gujarat                        | 21,62,031                                                           | 21,99,366 | 23,94,782 | 1,95,416  | 2,32,751  | 10.77%    |  |  |  |
| Main Line                            | 5,27,076                                                            | 4,48,311  | 4,74,091  | 25,780    | -52,984   | -10.05%   |  |  |  |
| Kutch                                | 2,23,212                                                            | 1,82,288  | 2,10,300  | 28,012    | -12,912   | -5.78%    |  |  |  |
| Total                                | 69,18,910                                                           | 70,99,869 | 80,39,715 | 9,39,846  | 11,20,805 | 16.20%    |  |  |  |
| V-797                                | 2,073                                                               | 30,589    | 95,948    | 65,358    | 93,875    | 4,529.24% |  |  |  |
| Total                                | 69,20,983                                                           | 71,30,459 | 81,35,663 | 10,05,204 | 12,14,680 | 17.55%    |  |  |  |