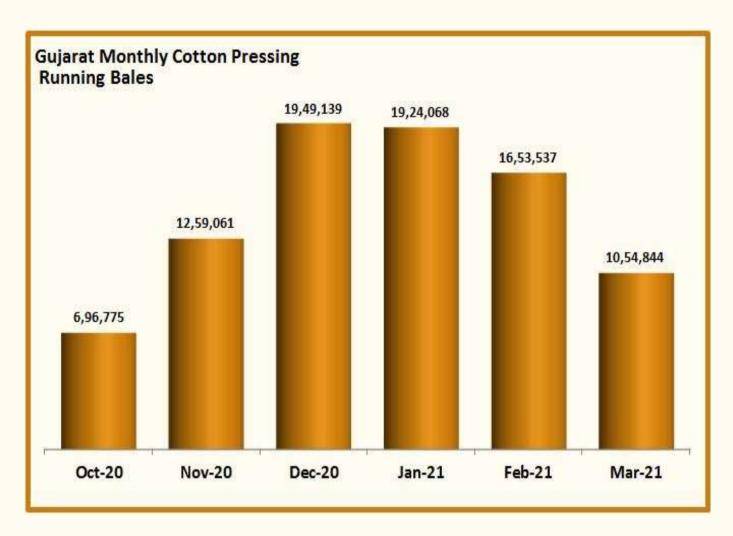

### **Summary**

- During the month of March Gujarat has pressed 10,54,844 Bales (S-6 9,86,258 Bales, V-797 68,586 Bales), which is equivalent to total 10,05,204 Bales of 170 Kgs. (Shankar 9,39,846 Bales, V-797 65,358 Bales).
- Cumulative Pressing in running bales till 31st March is 84,36,738 Running Bales of Shankar 6 and 1,00,686 Running bales of V-797, Total Pressing 85,37,424 Bales. So, the statistical bales of 170 Kg. is 80,39,715 Bales of Shankar 6 and 95,948 Bales of V-797.
- Average pressing per day was 34,027 Running Bales and 32,426 Bales 170 Kg. for 31 days.
- During the month of March Total active ginning factories were 496 (Saurashtra 335, North Gujarat 128, Main Line 22 and Kutch 11).

| Pressing in Running Bales |            |                                                       |            |                           |        |          |  |  |
|---------------------------|------------|-------------------------------------------------------|------------|---------------------------|--------|----------|--|--|
| -                         | As On 31-N | Mar-2021 (Cu                                          | ımulative) | During Mar 2021 (Monthly) |        |          |  |  |
| Zone                      | Shankar-6  | V 797                                                 | Total      | Shankar-6                 | V 797  | Total    |  |  |
| Saurashtra                | 52,05,507  | 4,200                                                 | 52,09,707  | 7,24,744                  | 1,900  | 7,26,644 |  |  |
| North Gujarat             | 25,13,043  | 94,786                                                | 26,07,829  | 2,05,066                  | 64,986 | 2,70,052 |  |  |
| Main Line                 | 4,97,503   |                                                       | 4,97,503   | 27,053                    |        | 27,053   |  |  |
| Kutch                     | 2,20,685   | 1,700                                                 | 2,22,385   | 29,395                    | 1,700  | 31,095   |  |  |
| Total                     | 84,36,738  | 84,36,738 1,00,686 85,37,424 9,86,258 68,586 10,54,84 |            |                           |        |          |  |  |