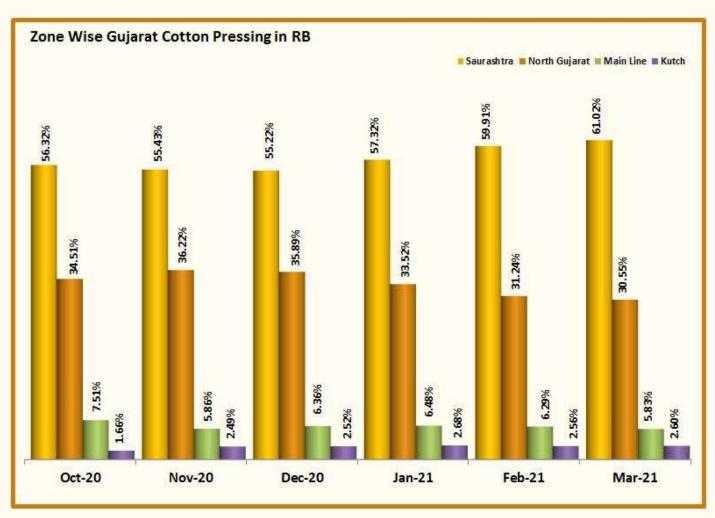

### **Summary**

- During the month of March Gujarat has pressed 10,54,844 Bales (S-6 9,86,258 Bales, V-797 68,586 Bales), which is equivalent to total 10,05,204 Bales of 170 Kgs. (Shankar 9,39,846 Bales, V-797 65,358 Bales).
- Cumulative Pressing in running bales till 31st March is 84,36,738 Running Bales of Shankar 6 and 1,00,686 Running bales of V-797, Total Pressing 85,37,424 Bales. So, the statistical bales of 170 Kg. is 80,39,715 Bales of Shankar 6 and 95,948 Bales of V-797.
- Average pressing per day was 34,027 Running Bales and 32,426 Bales 170 Kg. for 31 days.
- During the month of March Total active ginning factories were 496 (Saurashtra 335, North Gujarat 128, Main Line 22 and Kutch 11).