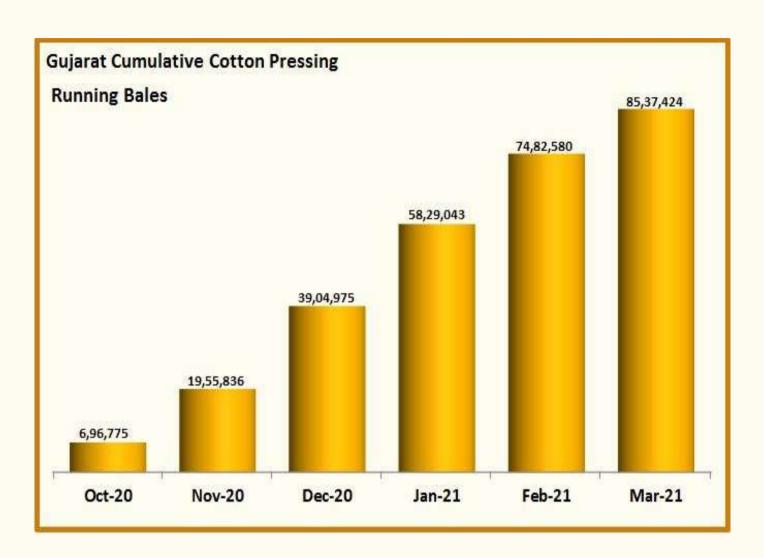

### **Summary**

- During the month of March Gujarat has pressed 10,54,844 Bales (S-6 9,86,258 Bales, V-797 68,586 Bales), which is equivalent to total 10,05,204 Bales of 170 Kgs. (Shankar 9,39,846 Bales, V-797 65,358 Bales).
- Cumulative Pressing in running bales till 31st March is 84,36,738 Running Bales of Shankar 6 and 1,00,686 Running bales of V-797, Total Pressing 85,37,424 Bales. So, the statistical bales of 170 Kg. is 80,39,715 Bales of Shankar 6 and 95,948 Bales of V-797.
- Average pressing per day was 34,027 Running Bales and 32,426 Bales 170 Kg. for 31 days.
- During the month of March Total active ginning factories were 496 (Saurashtra 335, North Gujarat 128, Main Line 22 and Kutch 11).

| Pressing in Running Bales |            |                                                       |            |                           |        |          |  |  |
|---------------------------|------------|-------------------------------------------------------|------------|---------------------------|--------|----------|--|--|
| -                         | As On 31-N | Mar-2021 (Cu                                          | ımulative) | During Mar 2021 (Monthly) |        |          |  |  |
| Zone                      | Shankar-6  | V 797                                                 | Total      | Shankar-6                 | V 797  | Total    |  |  |
| Saurashtra                | 52,05,507  | 4,200                                                 | 52,09,707  | 7,24,744                  | 1,900  | 7,26,644 |  |  |
| North Gujarat             | 25,13,043  | 94,786                                                | 26,07,829  | 2,05,066                  | 64,986 | 2,70,052 |  |  |
| Main Line                 | 4,97,503   |                                                       | 4,97,503   | 27,053                    |        | 27,053   |  |  |
| Kutch                     | 2,20,685   | 1,700                                                 | 2,22,385   | 29,395                    | 1,700  | 31,095   |  |  |
| Total                     | 84,36,738  | 84,36,738 1,00,686 85,37,424 9,86,258 68,586 10,54,84 |            |                           |        |          |  |  |