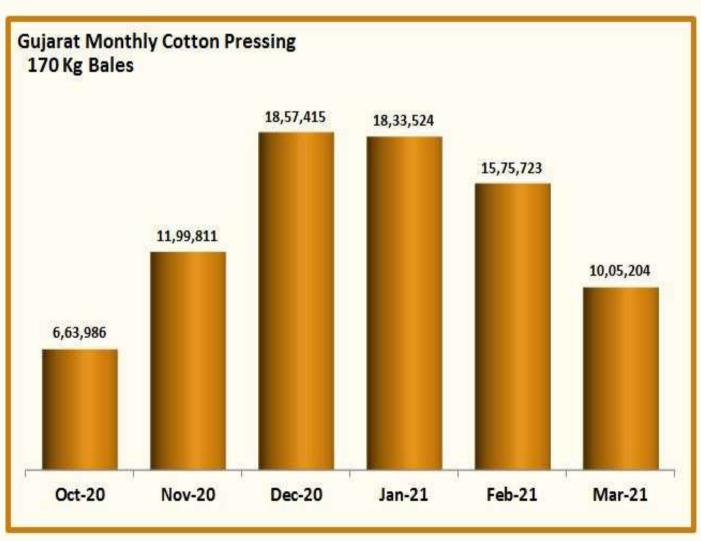

### **Summary**

- During the month of March Gujarat has pressed 10,54,844 Bales (S-6 9,86,258 Bales, V-797 68,586 Bales), which is equivalent to total 10,05,204 Bales of 170 Kgs. (Shankar 9,39,846 Bales, V-797 65,358 Bales).
- Cumulative Pressing in running bales till 31st March is 84,36,738 Running Bales of Shankar 6 and 1,00,686 Running bales of V-797, Total Pressing 85,37,424 Bales. So, the statistical bales of 170 Kg. is 80,39,715 Bales of Shankar 6 and 95,948 Bales of V-797.
- Average pressing per day was 34,027 Running Bales and 32,426 Bales 170 Kg. for 31 days.
- During the month of March Total active ginning factories were 496 (Saurashtra 335, North Gujarat 128, Main Line 22 and Kutch 11).

| Gujcot Trade Association             |                                                                     |           |           |           |           |           |  |  |  |
|--------------------------------------|---------------------------------------------------------------------|-----------|-----------|-----------|-----------|-----------|--|--|--|
| Gujarat Pressing Summary 31-Mar-2021 |                                                                     |           |           |           |           |           |  |  |  |
| 2020-21                              | CUMULATIVE PRESSING (IN 170 Kgs)                                    |           |           |           |           |           |  |  |  |
|                                      | Mar-20 Feb-21 Mar-21 M/M Change (In Bales) Y/Y Change (In 8) (In %) |           |           |           |           |           |  |  |  |
| Shankar 6                            |                                                                     |           |           |           |           |           |  |  |  |
| Saurashtra                           | 40,06,592                                                           | 42,69,904 | 49,60,542 | 6,90,638  | 9,53,950  | 23.81%    |  |  |  |
| North Gujarat                        | 21,62,031                                                           | 21,99,366 | 23,94,782 | 1,95,416  | 2,32,751  | 10.77%    |  |  |  |
| Main Line                            | 5,27,076                                                            | 4,48,311  | 4,74,091  | 25,780    | -52,984   | -10.05%   |  |  |  |
| Kutch                                | 2,23,212                                                            | 1,82,288  | 2,10,300  | 28,012    | -12,912   | -5.78%    |  |  |  |
| Total                                | 69,18,910                                                           | 70,99,869 | 80,39,715 | 9,39,846  | 11,20,805 | 16.20%    |  |  |  |
| V-797                                | 2,073                                                               | 30,589    | 95,948    | 65,358    | 93,875    | 4,529.24% |  |  |  |
| Total                                | 69,20,983                                                           | 71,30,459 | 81,35,663 | 10,05,204 | 12,14,680 | 17.55%    |  |  |  |