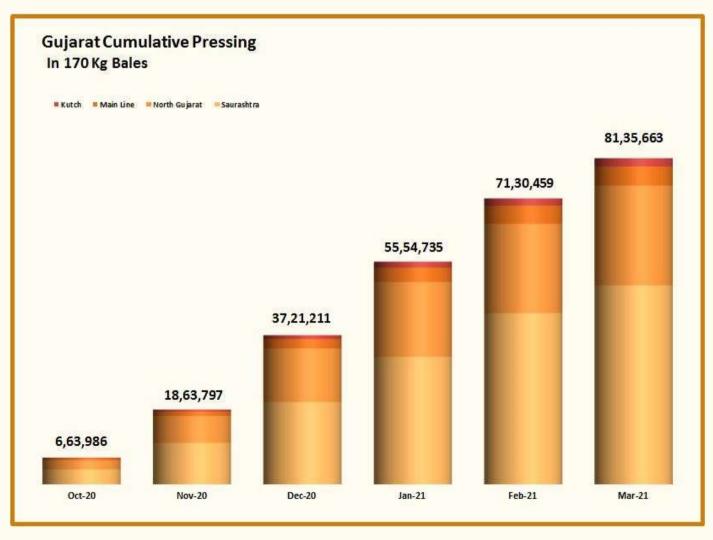

### **Summary**

- During the month of March Gujarat has pressed 10,54,844 Bales (S-6 9,86,258 Bales, V-797 68,586 Bales), which is equivalent to total 10,05,204 Bales of 170 Kgs. (Shankar 9,39,846 Bales, V-797 65,358 Bales).
- Cumulative Pressing in running bales till 31st March is 84,36,738 Running Bales of Shankar 6 and 1,00,686 Running bales of V-797, Total Pressing 85,37,424 Bales. So, the statistical bales of 170 Kg. is 80,39,715 Bales of Shankar 6 and 95,948 Bales of V-797.
- Average pressing per day was 34,027 Running Bales and 32,426 Bales 170 Kg. for 31 days.
- During the month of March Total active ginning factories were 496 (Saurashtra 335, North Gujarat 128, Main Line 22 and Kutch 11).

| Gujcot Trade Association             |                                                                     |           |           |           |           |           |  |  |  |
|--------------------------------------|---------------------------------------------------------------------|-----------|-----------|-----------|-----------|-----------|--|--|--|
| Gujarat Pressing Summary 31-Mar-2021 |                                                                     |           |           |           |           |           |  |  |  |
| 2020-21                              | CUMULATIVE PRESSING (IN 170 Kgs)                                    |           |           |           |           |           |  |  |  |
|                                      | Mar-20 Feb-21 Mar-21 M/M Change (In Bales) Y/Y Change (In 8) (In %) |           |           |           |           |           |  |  |  |
| Shankar 6                            |                                                                     |           |           |           |           |           |  |  |  |
| Saurashtra                           | 40,06,592                                                           | 42,69,904 | 49,60,542 | 6,90,638  | 9,53,950  | 23.81%    |  |  |  |
| North Gujarat                        | 21,62,031                                                           | 21,99,366 | 23,94,782 | 1,95,416  | 2,32,751  | 10.77%    |  |  |  |
| Main Line                            | 5,27,076                                                            | 4,48,311  | 4,74,091  | 25,780    | -52,984   | -10.05%   |  |  |  |
| Kutch                                | 2,23,212                                                            | 1,82,288  | 2,10,300  | 28,012    | -12,912   | -5.78%    |  |  |  |
| Total                                | 69,18,910                                                           | 70,99,869 | 80,39,715 | 9,39,846  | 11,20,805 | 16.20%    |  |  |  |
| V-797                                | 2,073                                                               | 30,589    | 95,948    | 65,358    | 93,875    | 4,529.24% |  |  |  |
| Total                                | 69,20,983                                                           | 71,30,459 | 81,35,663 | 10,05,204 | 12,14,680 | 17.55%    |  |  |  |